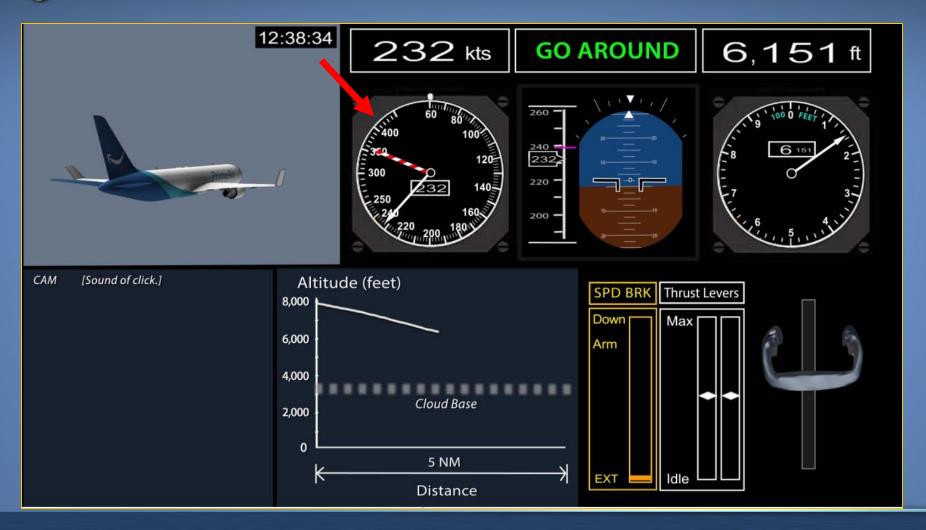

#### Descending on Autopilot

- Speedbrakes extended for expedited descent
- Procedure: Guard speedbrake handle
- FO's arm close to go-around switches