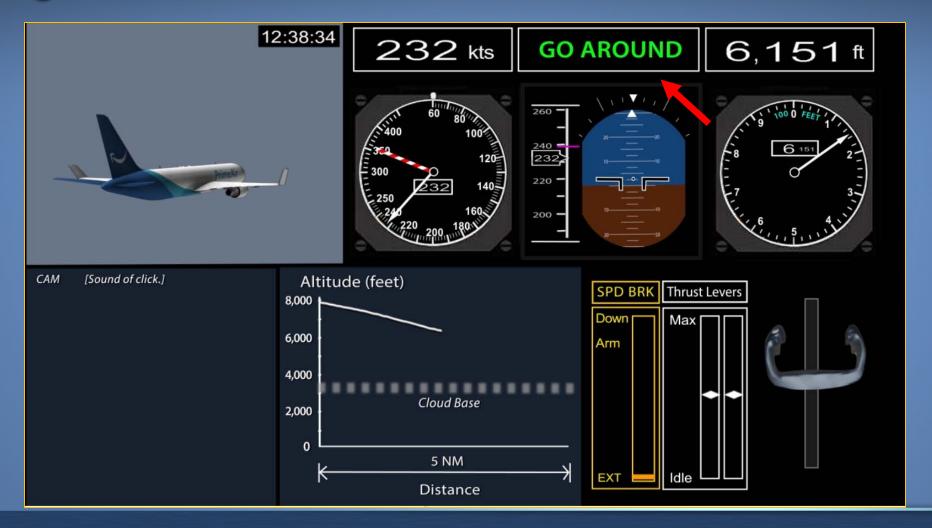

#### Descending on Autopilot

- Speedbrakes extended for expedited descent
- Procedure: Guard speedbrake handle
- FO's arm close to go-around switches