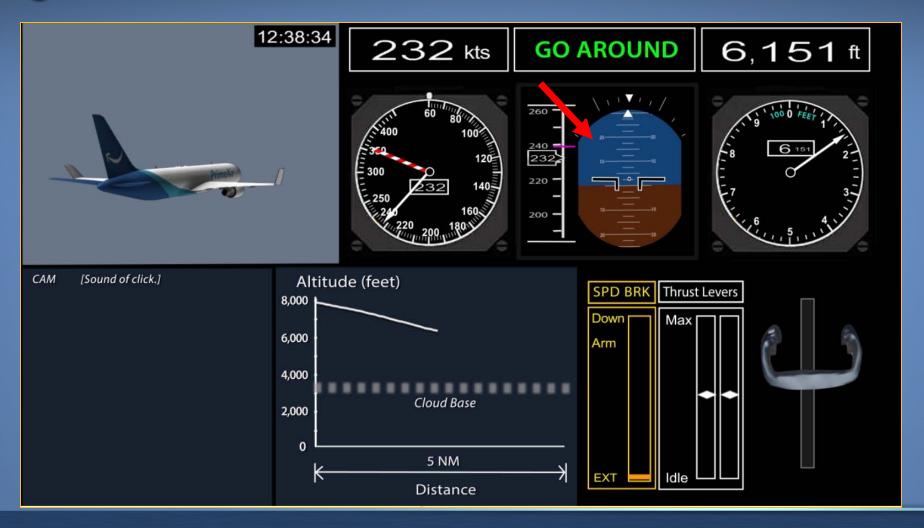

#### Descending on Autopilot

- Speedbrakes extended for expedited descent
- Procedure: Guard speedbrake handle
- FO's arm close to go-around switches