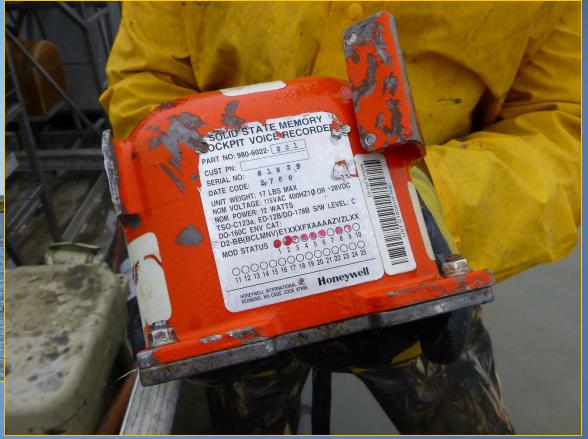

# National Transportation Safety Board



Source: Jehan M. Ghouse, www.airliners.net

Atlas Air Inc., Flight 3591
Boeing 767-375BCF
Trinity Bay, Texas
February 23, 2019
Investigator in Charge
Presentation

#### Initial Information

- Scheduled flight from Miami to Houston
- Small area of convective weather
- First officer (FO) was pilot flying
- Crew discussed weather deviation
- FO had display issue, "EFI switch"
- Air traffic control (ATC): expedite descent



#### Flight Path and Weather



#### Descending on Autopilot

- Speedbrakes extended for expedited descent
- Procedure: Guard speedbrake handle
- FO's arm close to go-around switches















































## | National | Transportation | Safety Board

#### Aircraft Recovery







## Aircraft Layout





#### Exclusions

- Fire
- Wind shear/severe weather
- Trim runaway/control systems issues
- Cargo shift
- Terrorism/intentional act



#### Safety Issues

- Inadvertent activation of go-around mode
- FO's inappropriate response and associated somatogravic illusion
- Captain's delayed awareness and ineffective response
- FO's employment history
- Industry hiring process deficiencies
- Cockpit image recording devices



#### Parties to Investigation

- Federal Aviation Administration
- Atlas Air Inc.
- The Boeing Company
- GE Aviation
- International Brotherhood of Teamsters
- National Air Traffic Controllers Association
- Rockwell-Collins Inc.





# National Transportation Safety Board