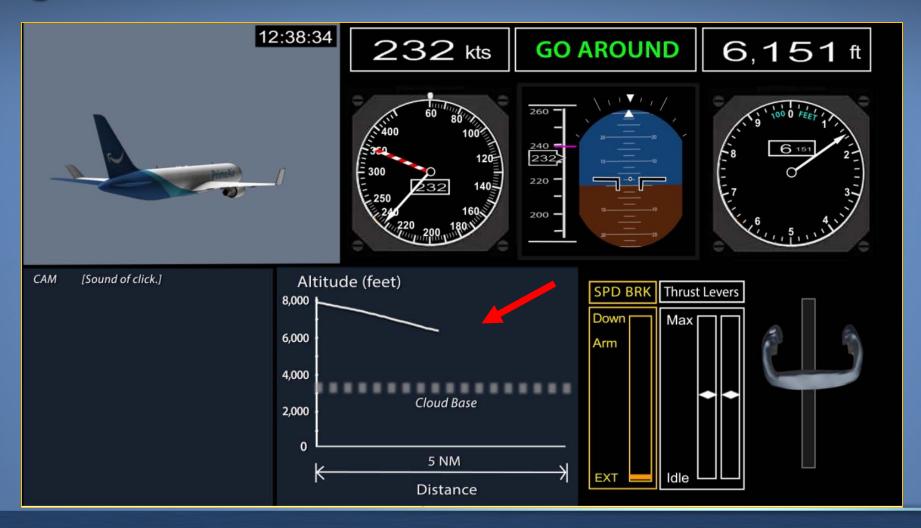

#### Flight Path and Weather

#### Descending on Autopilot

- Speedbrakes extended for expedited descent
- Procedure: Guard speedbrake handle
- FO's arm close to go-around switches