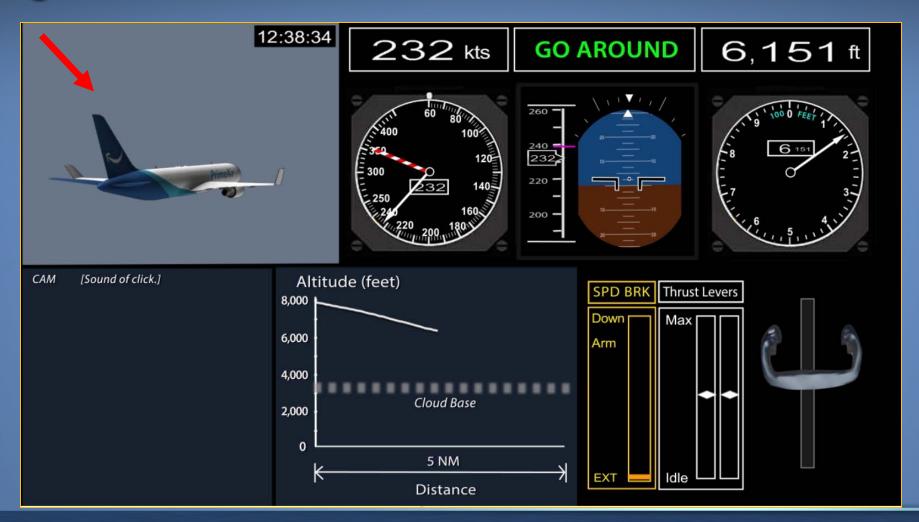

#### Descending on Autopilot

- Speedbrakes extended for expedited descent
- Procedure: Guard speedbrake handle
- FO's arm close to go-around switches