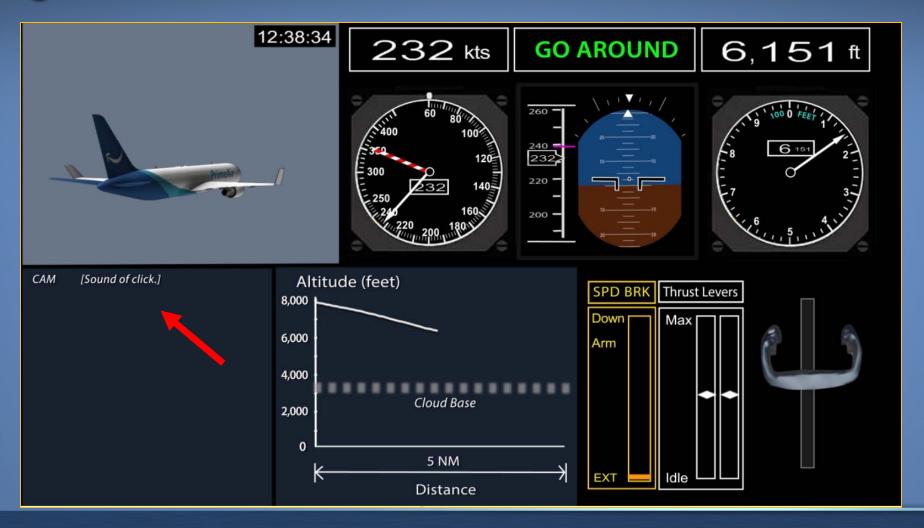

#### Flight Path and Weather

#### Descending on Autopilot

- Speedbrakes extended for expedited descent
- Procedure: Guard speedbrake handle
- FO's arm close to go-around switches