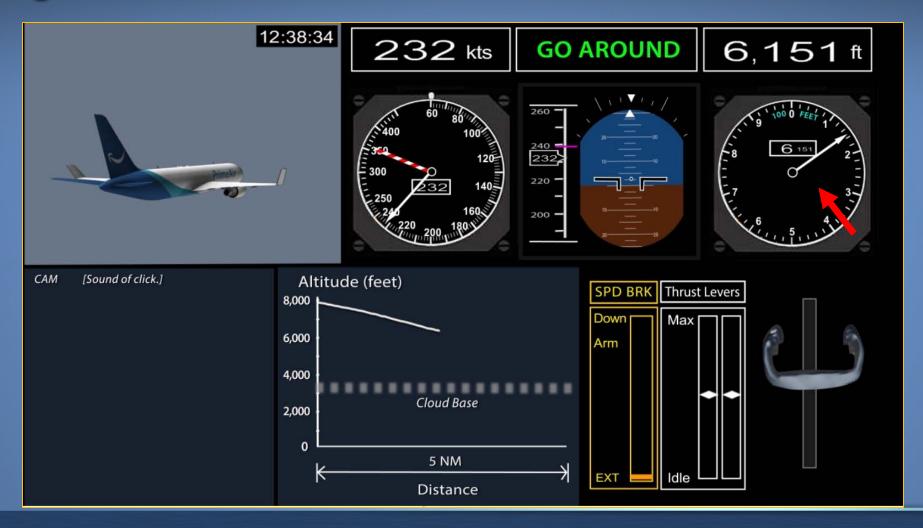

#### Descending on Autopilot

- Speedbrakes extended for expedited descent
- Procedure: Guard speedbrake handle
- FO's arm close to go-around switches