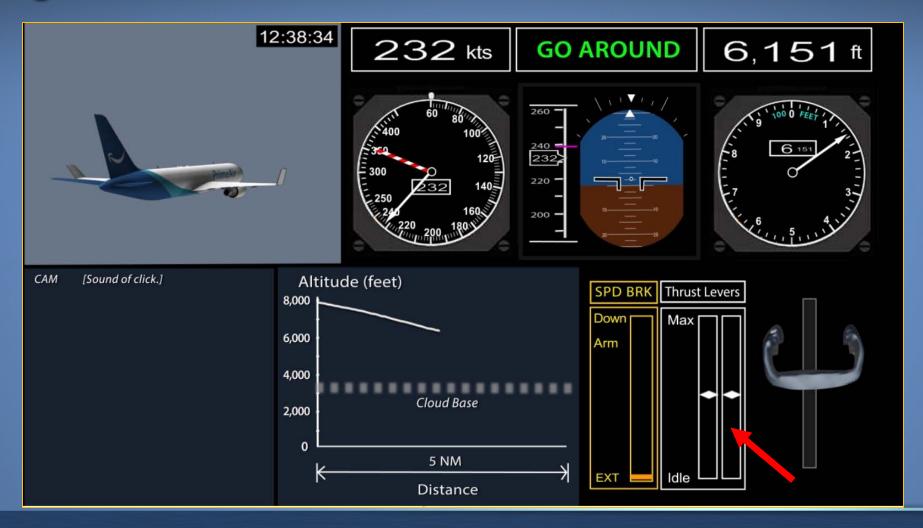

#### Descending on Autopilot

- Speedbrakes extended for expedited descent
- Procedure: Guard speedbrake handle
- FO's arm close to go-around switches