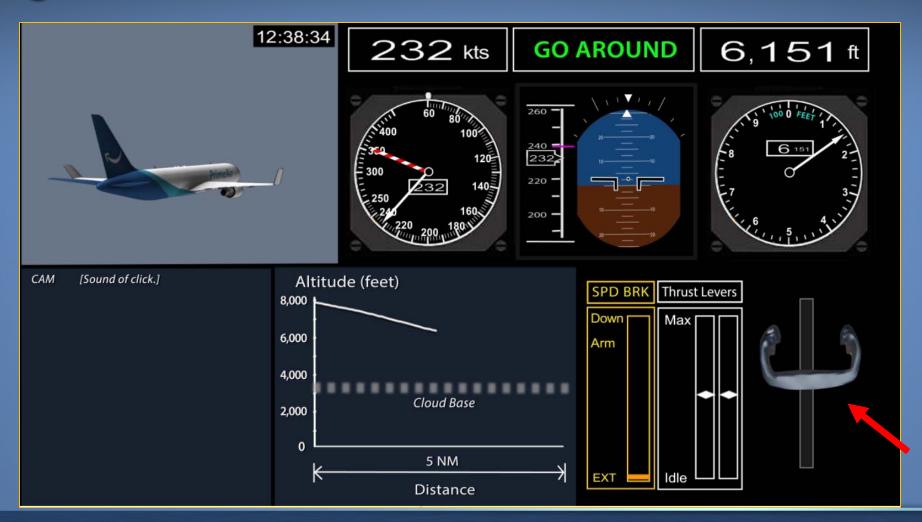

#### Descending on Autopilot

- Speedbrakes extended for expedited descent
- Procedure: Guard speedbrake handle
- FO's arm close to go-around switches