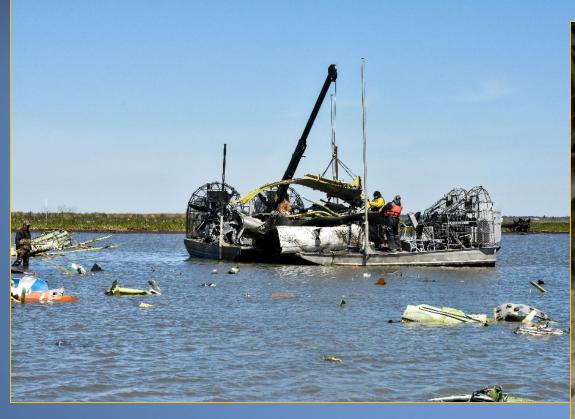

# National Transportation Safety Board



Source: Jehan M. Ghouse, www.airliners.net

Atlas Air Inc., Flight 3591
Boeing 767-375BCF
Trinity Bay, Texas
February 23, 2019
Investigator in Charge
Presentation

#### Initial Information

- Scheduled flight from Miami to Houston
- Small area of convective weather
- First officer (FO) was pilot flying
- Crew discussed weather deviation
- FO had display issue, "EFI switch"
- Air traffic control (ATC): expedite descent



#### Flight Path and Weather



#### Descending on Autopilot

- Speedbrakes extended for expedited descent
- Procedure: Guard speedbrake handle
- FO's arm close to go-around switches















































## | National | Transportation | Safety Board

#### Aircraft Recovery







## Aircraft Layout





#### Exclusions

- Fire
- Wind shear/severe weather
- Trim runaway/control systems issues
- Cargo shift
- Terrorism/intentional act



#### Safety Issues

- Inadvertent activation of go-around mode
- FO's inappropriate response and associated somatogravic illusion
- Captain's delayed awareness and ineffective response
- FO's employment history
- Industry hiring process deficiencies
- Cockpit image recording devices



#### Parties to Investigation

- Federal Aviation Administration
- Atlas Air Inc.
- The Boeing Company
- GE Aviation
- International Brotherhood of Teamsters
- National Air Traffic Controllers Association
- Rockwell-Collins Inc.





# National Transportation Safety Board