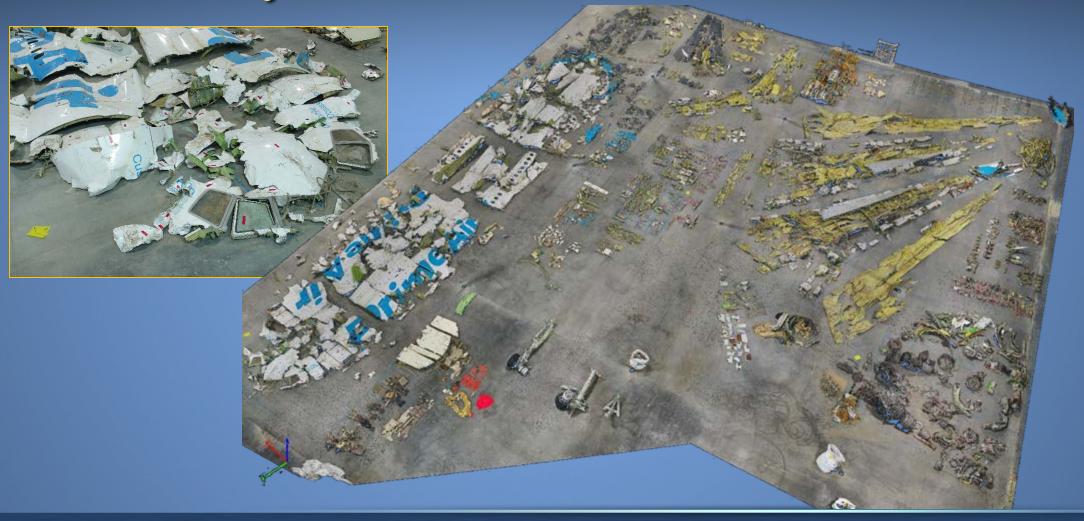

# National Transportation Safety Board



Source: Jehan M. Ghouse, www.airliners.net

Atlas Air Inc., Flight 3591
Boeing 767-375BCF
Trinity Bay, Texas
February 23, 2019
Investigator in Charge
Presentation

#### Initial Information

- Scheduled flight from Miami to Houston
- Small area of convective weather
- First officer (FO) was pilot flying
- Crew discussed weather deviation
- FO had display issue, "EFI switch"
- Air traffic control (ATC): expedite descent



#### Flight Path and Weather



#### Descending on Autopilot

- Speedbrakes extended for expedited descent
- Procedure: Guard speedbrake handle
- FO's arm close to go-around switches















































## | National | Transportation | Safety Board

#### Aircraft Recovery







## Aircraft Layout





#### Exclusions

- Fire
- Wind shear/severe weather
- Trim runaway/control systems issues
- Cargo shift
- Terrorism/intentional act



#### Safety Issues

- Inadvertent activation of go-around mode
- FO's inappropriate response and associated somatogravic illusion
- Captain's delayed awareness and ineffective response
- FO's employment history
- Industry hiring process deficiencies
- Cockpit image recording devices



#### Parties to Investigation

- Federal Aviation Administration
- Atlas Air Inc.
- The Boeing Company
- GE Aviation
- International Brotherhood of Teamsters
- National Air Traffic Controllers Association
- Rockwell-Collins Inc.





# National Transportation Safety Board