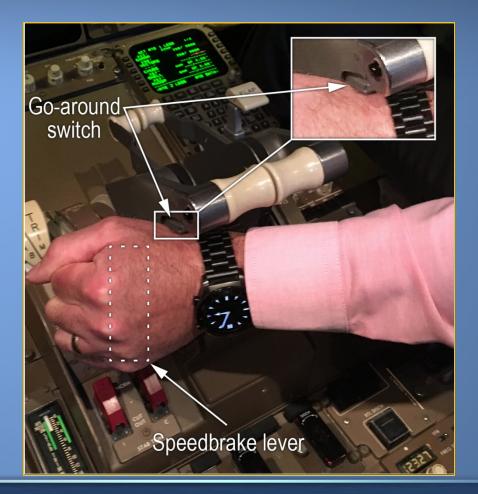

#### Descending on Autopilot

- Speedbrakes extended for expedited descent
- Procedure: Guard speedbrake handle
- FO's arm close to go-around switches