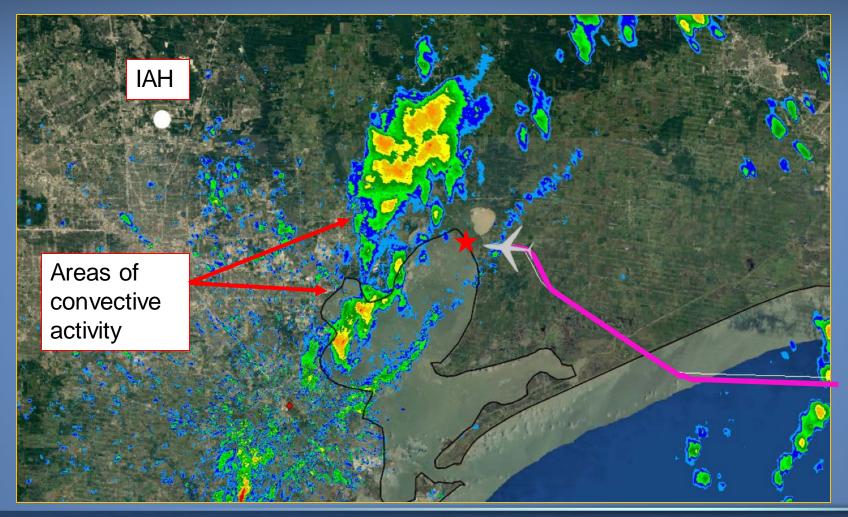

# National Transportation Safety Board



Source: Jehan M. Ghouse, www.airliners.net

Atlas Air Inc., Flight 3591
Boeing 767-375BCF
Trinity Bay, Texas
February 23, 2019
Investigator in Charge
Presentation

#### Initial Information

- Scheduled flight from Miami to Houston
- Small area of convective weather
- First officer (FO) was pilot flying
- Crew discussed weather deviation
- FO had display issue, "EFI switch"
- Air traffic control (ATC): expedite descent



#### Flight Path and Weather



#### Descending on Autopilot

- Speedbrakes extended for expedited descent
- Procedure: Guard speedbrake handle
- FO's arm close to go-around switches















































## | National | Transportation | Safety Board

#### Aircraft Recovery







## Aircraft Layout





#### Exclusions

- Fire
- Wind shear/severe weather
- Trim runaway/control systems issues
- Cargo shift
- Terrorism/intentional act



#### Safety Issues

- Inadvertent activation of go-around mode
- FO's inappropriate response and associated somatogravic illusion
- Captain's delayed awareness and ineffective response
- FO's employment history
- Industry hiring process deficiencies
- Cockpit image recording devices



#### Parties to Investigation

- Federal Aviation Administration
- Atlas Air