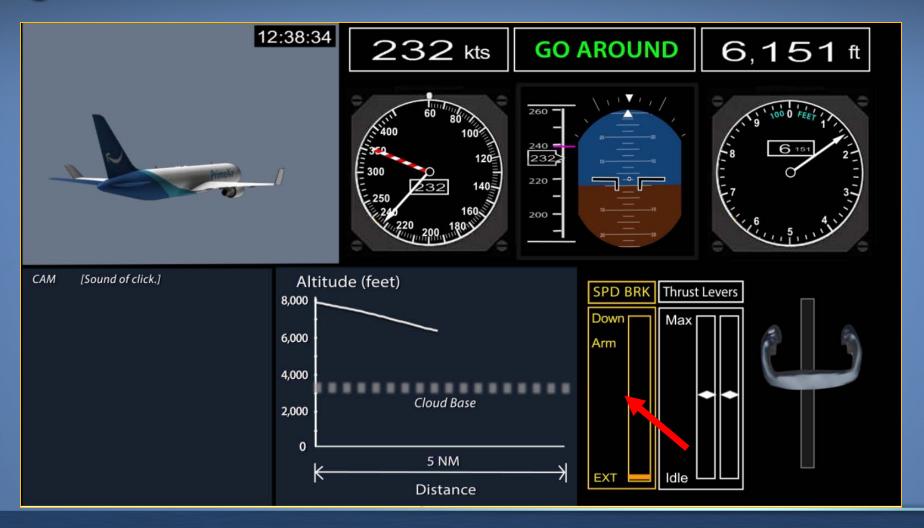

#### Descending on Autopilot

- Speedbrakes extended for expedited descent
- Procedure: Guard speedbrake handle
- FO's arm close to go-around switches