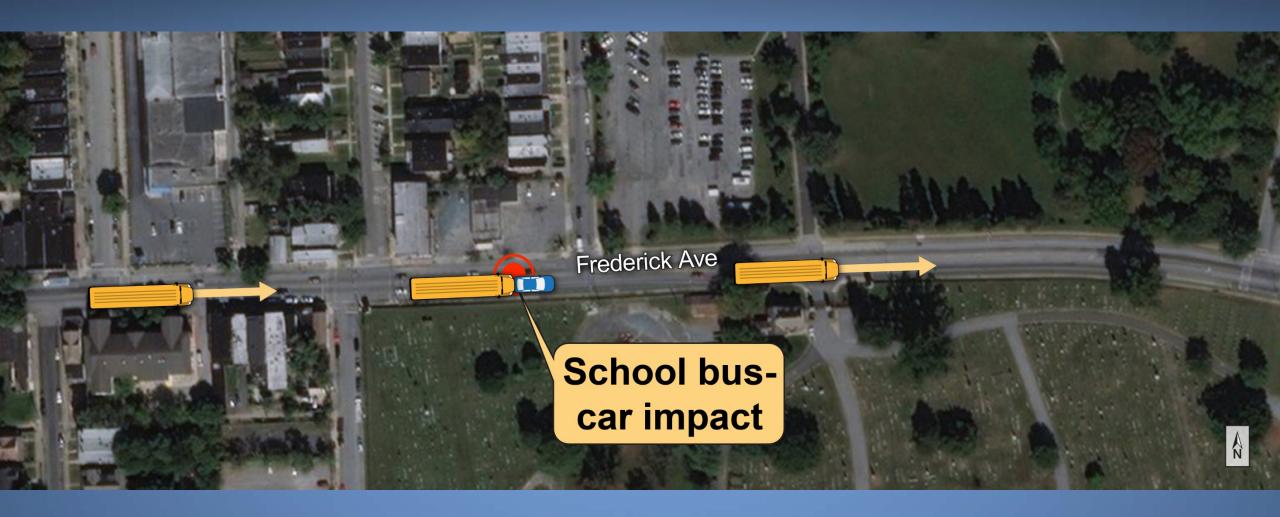

Baltimore, Maryland November 1, 2016

Jennifer Morrison, IIC

## Baltimore, Maryland

- 2015 IC school bus
  - 67-year-old driver
  - Bus aide
  - AAAfordable Transportation LLC / BCPS
- 2012 Ford Mustang
  - 51-year-old driver
- 2005 New Flyer transit bus
  - 33-year-old driver
  - 13 passengers
  - Maryland Transit Administration





















### Crash Scene





# Injury Information

- Fatalities
  - 2 bus drivers
  - 4 transit bus passengers
- Serious injuries
  - 5 transit bus passengers

- Minor injuries
  - School bus attendant
  - 4 transit bus passengers
  - Car driver



#### On-Scene Staff

- Jennifer Morrison, Investigator-in-Charge
- Rafael Marshall, PhD, Human Performance
- Michael Fox, Motor Carrier Factors
- David Pereira, Vehicle Factors
- Ronald Kaminski, Survival Factors
- David Rayburn, Highway Factors
- Keith Holloway, Media Relations
- Andrew Bucklin, Tech Support
- Lisandra Garay-Vega, PhD, Project Manager



## Report Development Staff

- Michele Beckjord, Project Manager
- Debbie Stocker, Writer-Editor
- Mary Pat McKay, MD, Medical Factors
- Dan Horak, PhD, Video Analysis
- Julie Perrot, Safety Re