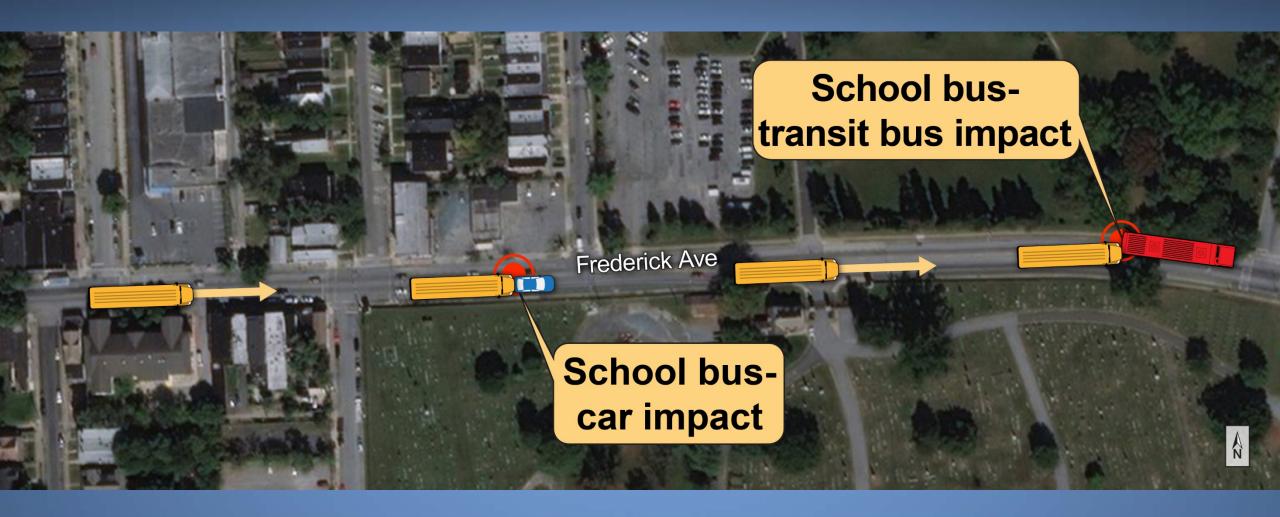

Baltimore, Maryland November 1, 2016

Jennifer Morrison, IIC

## Baltimore, Maryland

- 2015 IC school bus
  - 67-year-old driver
  - Bus aide
  - AAAfordable Transportation LLC / BCPS
- 2012 Ford Mustang
  - 51-year-old driver
- 2005 New Flyer transit bus
  - 33-year-old driver
  - 13 passengers
  - Maryland Transit Administration





















### Crash Scene





# Injury Information

- Fatalities
  - 2 bus drivers
  - 4 transit bus passengers
- Serious injuries
  - 5 transit bus passengers

- Minor injuries
  - School bus attendant
  - 4 transit bus passengers
  - Car driver



#### On-Scene Staff

- Jennifer Morrison, Investigator-in-Charge
- Rafael Marshall, PhD, Human Performance
- Michael Fox, Motor Carrier Factors
- David Pereira, Vehicle Factors
- Ronald Kaminski, Survival Factors
- David Rayburn, Highway Factors
- Keith Holloway, Media Relations
- Andrew Bucklin, Tech Support
- Lisandra Garay-Vega, PhD, Project Manager



## Report Development Staff

- Michele Beckjord, Project Manager
- Debbie Stocker, Writer-Editor
- Mary Pat McKay, MD, Medical Factors
- Dan Horak, PhD, Video Analysis
- Julie Perrot, Safety Recomm