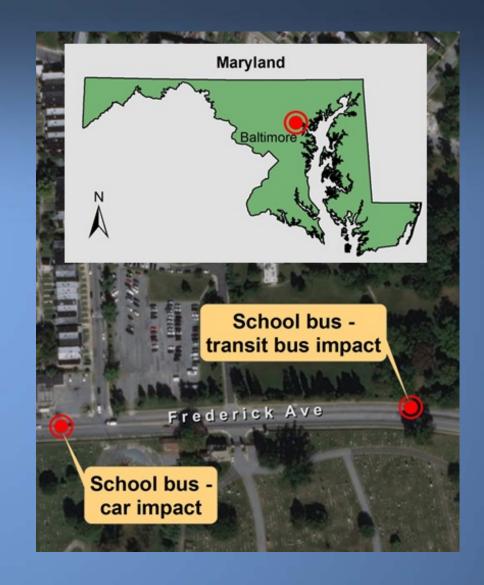

Baltimore, Maryland November 1, 2016

Jennifer Morrison, IIC

## Baltimore, Maryland

- 2015 IC school bus
  - 67-year-old driver
  - Bus aide
  - AAAfordable Transportation LLC / BCPS
- 2012 Ford Mustang
  - 51-year-old driver
- 2005 New Flyer transit bus
  - 33-year-old driver
  - 13 passengers
  - Maryland Transit Administration





















### Crash Scene





# Injury Information

- Fatalities
  - 2 bus drivers
  - 4 transit bus passengers
- Serious injuries
  - 5 transit bus passengers

- Minor injuries
  - School bus attendant
  - 4 transit bus passengers
  - Car driver



#### On-Scene Staff

- Jennifer Morrison, Investigator-in-Charge
- Rafael Marshall, PhD, Human Performance
- Michael Fox, Motor Carrier Factors
- David Pereira, Vehicle Factors
- Ronald Kaminski, Survival Factors
- David Rayburn, Highway Factors
- Keith Holloway, Media Relations
- Andrew Bucklin, Tech Support
- Lisandra Garay-Vega, PhD, Project Manager



## Report Development Staff

- Michele Beckjord, Project Manager
- Debbie Stocker, Writer-Editor
- Mary Pat McKay, MD, Medical Factors
- Dan Horak, PhD, Video Analysis
- Julie Perro