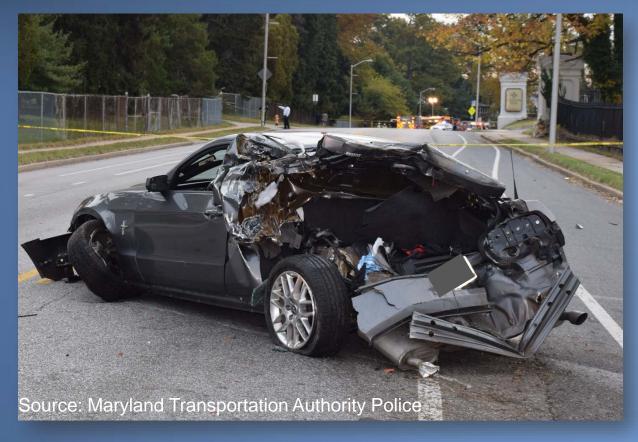

### Crash Scene

# Injury Information

- Fatalities
  - 2 bus drivers
  - 4 transit bus passengers
- Serious injuries
  - 5 transit bus passengers

- Minor injuries
  - School bus attendant
  - 4 transit bus passengers
  - Car driver