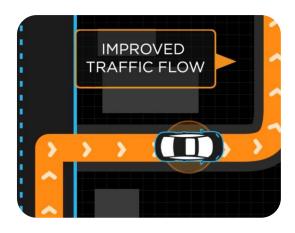

# OCTOBER 27 2016







## ABOUT US

#### **AUTOMAKERS**























**TOYOTA** 

#### **SUPPLIERS**













32,166 1,715,000 6,296,000

Fatal Injury Total

Crashes Crashes Crashes



## THE FUTURE



**Crash Avoidance** 



Traffic Mitigation



Less Fuel Consumption



## LIVES SAVED BY VEHICLE TECHNOLOGY



#### Report Highlights:

- Estimates that vehicle safety technologies have saved 613,501 lives.
- As of 2012 vehicle safety technology is estimated to save 27,621 lives annually.
- In 1960 only 115 lives saved annually by the technology available on vehicles during that time.



## CRASH SURVIVAL TO CRASH AVOIDANCE







## CONSUMER TRUST IS ESSENTIAL

Adoption of any new technology can be hindered by doubts regarding security, trust and safety.



Consumer Privacy Protection
Principles for Vehicle Technologies and
Services (Principles)



**Center** (ISAC)

Development of Industry Cybersecurity
Best Practices



## STRONGER FOCUS ON DRIVER BEHAVIOR



- Impaired Driving
- Seat Belt Use
- Recognition