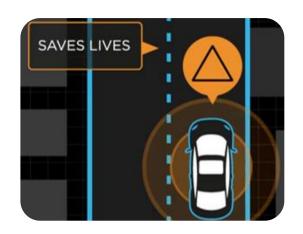

# OCTOBER 27 2016







## ABOUT US

#### **AUTOMAKERS**























**TOYOTA** 

#### **SUPPLIERS**













32,166 1,715,000 6,296,000

Fatal Injury Total

Crashes Crashes Crashes



## THE FUTURE



**Crash Avoidance** 



Traffic Mitigation



Less Fuel Consumption



## LIVES SAVED BY VEHICLE TECHNOLOGY



#### Report Highlights:

- Estimates that vehicle safety technologies have saved 613,501 lives.
- As of 2012 vehicle safety technology is estimated to save 27,621 lives annually.
- In 1960 only 115 lives saved annually by the technology available on vehicles during that time.



## CRASH SURVIVAL TO CRASH AVOIDANCE







## CONSUMER TRUST IS ESSENTIAL

Adoption of any new technology can be hindered by doubts regarding security, trust and safety.



Consumer Privacy Protection
Principles for Vehicle Technologies and
Services (Principles)



**Center** (ISAC)

Development of Industry Cybersecurity
Best Practices



## STRONGER FOCUS ON DRIVER BEHAVIOR



- Impaired Driving
- Seat