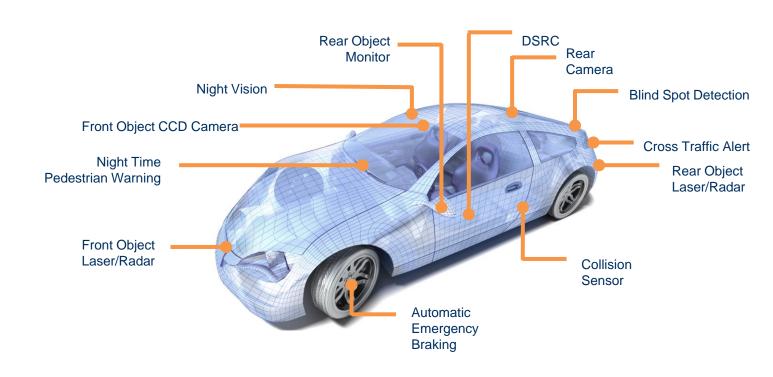

# **ADVANCING ADAS Technologies**

Automatic Emergency Braking

Forward Collision Warning Systems

Lane Departure Warning Systems

Lane Keeping Support

Blind Spot Detection

Rearview Video Systems

Park Assist & Back Over Prevention

Pedestrian Automatic Emergency Braking

Adaptive Headlights

Drowsiness Alert

Rear Cross-Traffic Alert

### PROMOTING ADAS TECHNOLOGIES