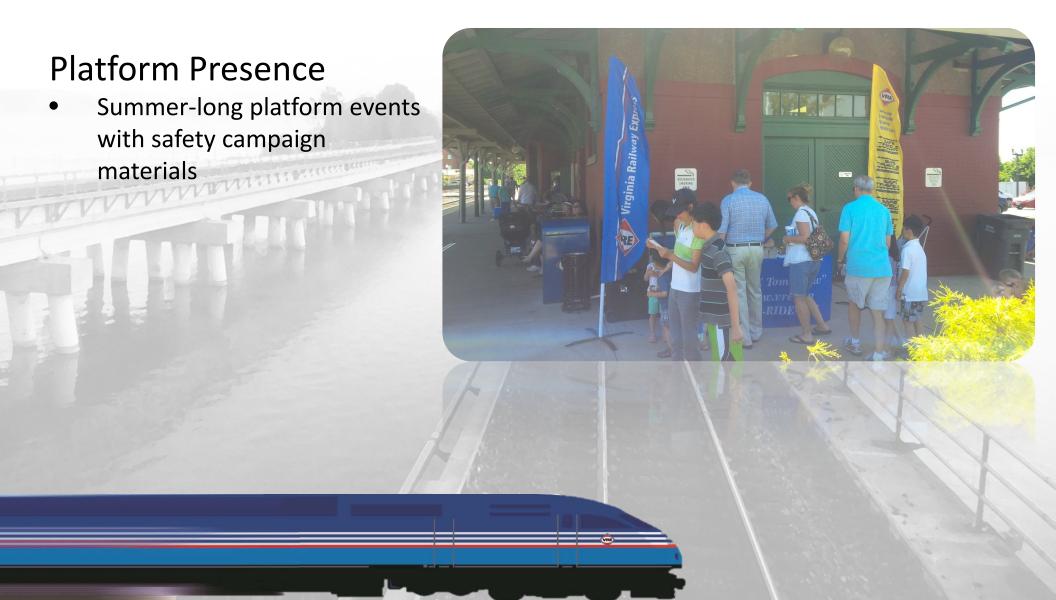

#### **Community Festivals**

 National Night Out, Arts and Rail Festivals and Trunk or Treat

#### **Blitzes at Retail Locations**

- Walmart locations on our system
- Weekday evenings, weekend mornings