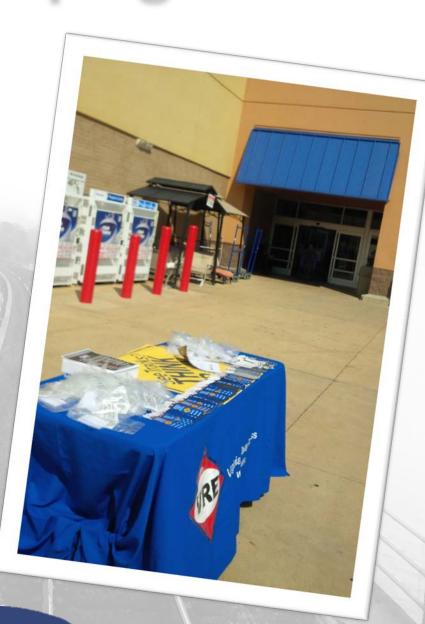

#### **Blitzes at Retail Locations**

- Walmart locations on our system
- Weekday evenings, weekend mornings