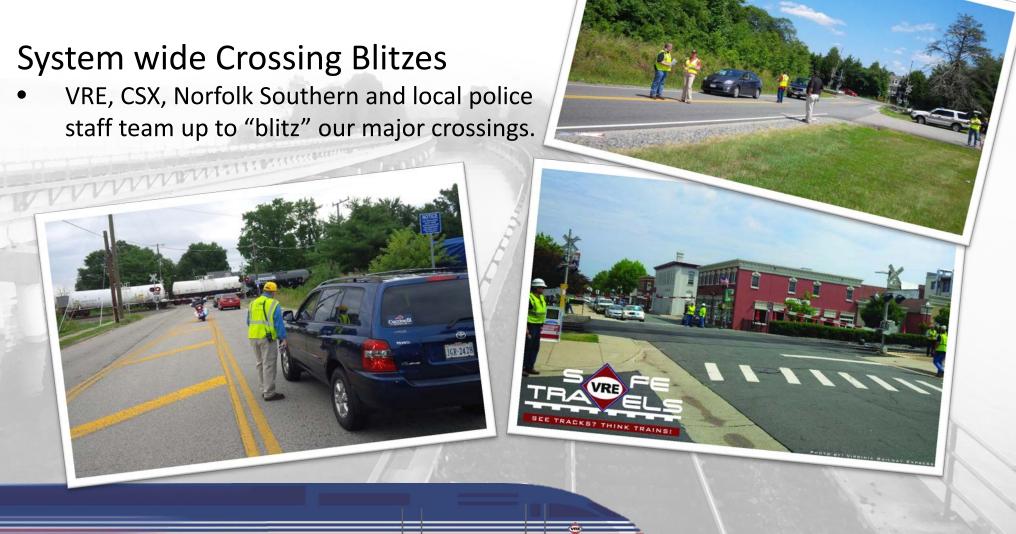

# **Enforcement**Community

Urging grass-roots support in our community amongst law enforcement, fire and EMS personnel.