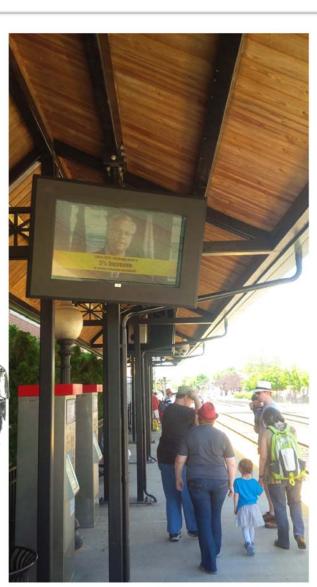

ay Express
July 9, 2014 • 🚱

The correct answer is C. Placing yourself a safe distance from rail traffic is a very good habit for you and helps our locomotive engineers get a sense of comfort as they approach a platform. Thanks for all of the responses. Stay tuned, the next challenge is on its way. Stay Safe!

This week's winner, John Penrod! Email gotrains@vre.org with your address and we'll send you some VRE and Operation Lifesaver goodies!

http://oli.org/about-us/news/statistics/.

Lifesaver and VRE swag.

Like · Comment · Share · 6 4

#### **Education**

→ Passengers



#### **Education**

→ Community

Hosting Operation Lifesaver's ST3 Video Shoot









#### **Education**

Community

#### **Community Festivals**

 National Night Out, Arts and Rail Festivals and Trunk or Treat







# Education Community

#### **Blitzes at Retail Locations**

- Walmart locations on our system
- Weekday evenings, weekend mornings



#### **Education**

→ VRE Employees

Safety Ambassador Program

Employee commitment to community safety





#### **Enforcement & Engineering**

→ Passengers



# **Enforcement**Community

Urging grass-roots support in our community amongst law enforcement, fire and EMS personnel.



### Conclusion



VRE has declared an All Fronts prevention campaign ...

Our commitment to this issue will continue until no need exists.