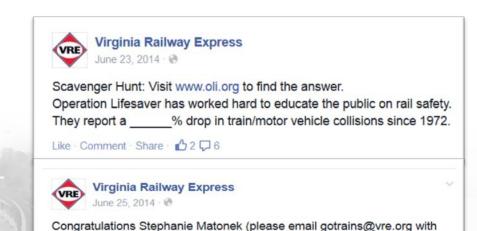

#### Social Media Campaign

- Summer-long weekly campaign
- Drive traffic to OL's website
- Winners receive OL ST3 and VRE "Safe Travels" merchandise.

your address)! The correct answer is 83%, which can be found here:

Stay tuned for our next challenge and your chance to win some Operation

Virginia Railway Express
July 9, 2014 • 🚱

The correct answer is C. Placing yourself a safe distance from rail traffic is a very good habit for you and helps our locomotive engineers get a sense of comfort as they approach a platform. Thanks for all of the responses. Stay tuned, the next challenge is on its way. Stay Safe!

This week's winner, John Penrod! Email gotrains@vre.org with your address and we'll send you some VRE and Operation Lifesaver goodies!

http://oli.org/about-us/news/statistics/.

Lifesaver and VRE swag.

Like · Comment · Share · 6 4