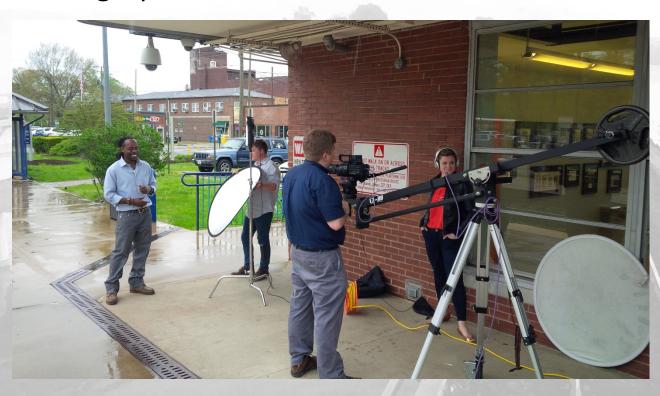

e correct answer is 83%, which can be found here:

Stay tuned for our next challenge and your chance to win some Operation

Virginia Railway Express
July 9, 2014 • 🚱

The correct answer is C. Placing yourself a safe distance from rail traffic is a very good habit for you and helps our locomotive engineers get a sense of comfort as they approach a platform. Thanks for all of the responses. Stay tuned, the next challenge is on its way. Stay Safe!

This week's winner, John Penrod! Email gotrains@vre.org with your address and we'll send you some VRE and Operation Lifesaver goodies!

http://oli.org/about-us/news/statistics/.

Lifesaver and VRE swag.

Like · Comment · Share · 6 4

#### **Education**

→ Passengers



#### **Education**

→ Community

Hosting Operation Lifesaver's ST3 Video Shoot









#### **Education**

Community

#### **Community Festivals**

 National Night Out, Arts and Rail Festivals and Trunk or Treat







# Education Community

#### **Blitzes at Retail Locations**

- Walmart locations on our system
- Weekday evenings, weekend mornings



#### **Education**

→ VRE Employees

Safety Ambassador Program

Employee commitment to community safety





#### **Enforcement & Engineering**

→ Passengers



# **Enforcement**Community

Urging grass-roots support in our community amongst law enforcement, fire and EMS personnel.



### Conclusion



VRE has declared an All Fronts prevention campaign ...

Our commitment to this issue will continue until no need exists.