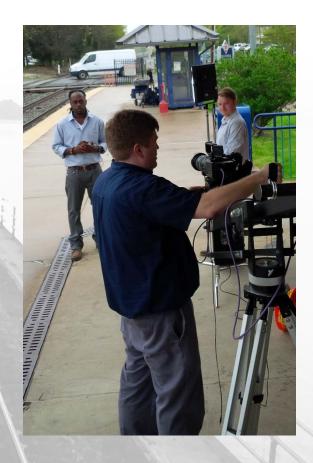

correct answer is 83%, which can be found here:

Stay tuned for our next challenge and your chance to win some Operation

Virginia Railway Express
July 9, 2014 • 🚱

The correct answer is C. Placing yourself a safe distance from rail traffic is a very good habit for you and helps our locomotive engineers get a sense of comfort as they approach a platform. Thanks for all of the responses. Stay tuned, the next challenge is on its way. Stay Safe!

This week's winner, John Penrod! Email gotrains@vre.org with your address and we'll send you some VRE and Operation Lifesaver goodies!

http://oli.org/about-us/news/statistics/.

Lifesaver and VRE swag.

Like · Comment · Share · 6 4

#### **Education**

→ Passengers



#### **Education**

→ Community

Hosting Operation Lifesaver's ST3 Video Shoot









#### **Education**

Community

#### **Community Festivals**

 National Night Out, Arts and Rail Festivals and Trunk or Treat







# Education Community

#### **Blitzes at Retail Locations**

- Walmart locations on our system
- Weekday evenings, weekend mornings



#### **Education**

→ VRE Employees

Safety Ambassador Program

Employee commitment to community safety





#### **Enforcement & Engineering**

→ Passengers



# **Enforcement**Community

Urging grass-roots support in our community amongst law enforcement, fire and EMS personnel.



### Conclusion



VRE has declared an All Fronts prevention campaign ...

Our commitment to this issue will continue until no need exists.