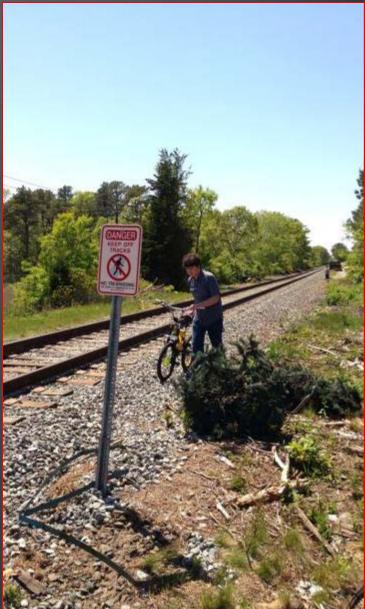

### THE IATSE/ICG COURSE TEACHES:

- THERE ARE NO ABANDONED RAILROADS, EVERY PIECE OF TRACK HAS AN OWNER
- RAILROAD SCENES REQUIRE EXTENSIVE ADVANCE PLANNING
- RAILROAD SCENES ARE NOT CHEAP
- SENDING P-As UP THE TRACK WITH RADIOS AS LOOKOUTS IS NOT ACCEPTABLE TRAIN CONTROL, IT'S LIKELY A PRELUDE TO "STEALING A SHOT"
- HOW TO RECOGNIZE A LEGALLY ACQUIRED RAILROAD LOCATION
- FILM PRODUCTION WORK RULES DON'T WORK ON RAILROAD LOCATIONS
- BASIC RAIL SAFETY RULES THE LAWS OF GRAVITY AND INERTIA ARE NOT REPEALED FOR FILM CREWS
- EMPLOYEE SAFETY EMPOWERMENT "IF YOU SEE SOMETHING, SAY SOMETHING"