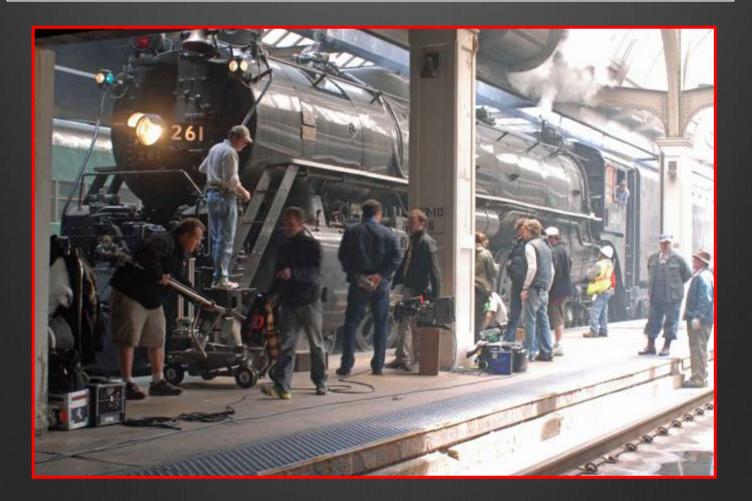

#### RAILROADS ARE GREAT TIME MACHINES PUBLIC ENEMIES TURNS BACK THE CLOCK IN CHICAGO'S UNION STATION TO 1933

12

RAILROADS ARE CONCERNED ABOUT INDUSTRY IMAGE RAILROADS PORTRAYED AS DANGEROUS OR EVIL

INACCURATE/FALSE DEPICTION OF OPERATIONS AND SAFETY SYSTEMS