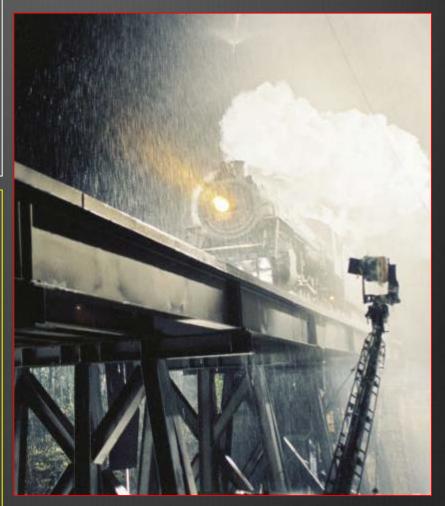

#### RAILROADS ARE GREAT TIME MACHINES PUBLIC ENEMIES TURNS BACK THE CLOCK IN CHICAGO'S UNION STATION TO 1933

12

RAILROADS ARE CONCERNED ABOUT INDUSTRY IMAGE RAILROADS PORTRAYED AS DANGEROUS OR EVIL

INACCURATE/FALSE DEPICTION OF OPERATIONS AND SAFETY SYSTEMS