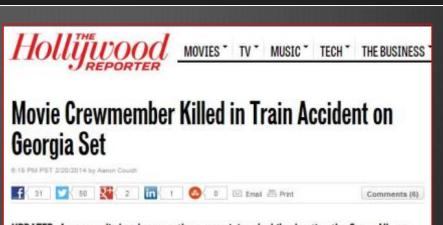

STUDENTS

MICRO BUDGET FILMS

> SOCIAL MEDIA PRODUCTIONS

UPDATED: A woman died and seven others were injured while shooting the Gregg Allman biopic "Midnight Rider."

A crewmember on the **Gregg Allman** biopic *Midnight Rider* was struck and killed by a train on location in Georgia, *The Hollywood Reporter* has confirmed. The name of the victim, a woman, has not been released.