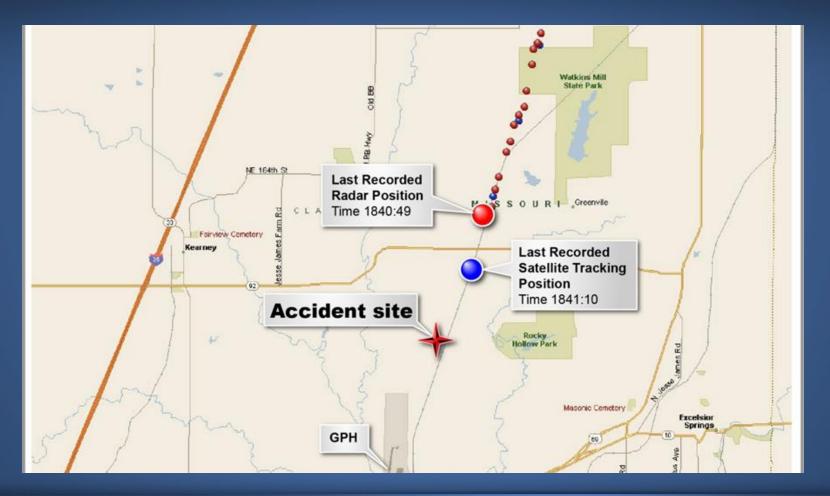

copter not refueled
  - 1 hour of fuel onboard



## Flight History

- At 1722 pilot received flight request
- Hospital patient transfer
- At 1728 flight departed
- Pilot reported "2 hours of fuel and 3 persons onboard"
- At 1758 landed at helicopter pad



## Flight History

- Pilot spoke to communication specialist from 1800 – 1806
- Admitted to low fuel situation
- Unable to fly to destination hospital 62 nm
- Chose to refuel at Mosby 58 nm
- Only 2 minute difference in flight time



## Flight History

- Operational Control Center (OCC) not notified
- At 1811 flight departed from Bethany
- Pilot reported "45 minutes of fuel and 4 persons onboard"
- Helicopter actually had about 30 minutes of fuel onboard



## Flight Track from Bethany, MO





#### Flight Track Nearing Accident Site





## **Initial Findings**

- No ground fire
- Fuel system was intact and tests verified its accuracy
- Less than 1 liter of fuel remained
- Loss of power due to fuel exhaustion
- Pilot and helicopter were properly certificated



#### Safety Issues

- Distraction due to personal texting
- OCC involvement in decision-making
- Autorotation entry procedures
- Simulator training for HEMS pilots
- Lack of a flight recorder



#### Parties to the Investigation

- Federal Aviation Administration
- Air Methods Corporation
- Professional Helicopter Pilots Association



#### Accredited Representative

- Bureau d'Enquêtes et d'Analyses (BEA)
  - Eurocopter
  - Turbomeca





# National Transportation Safety Board