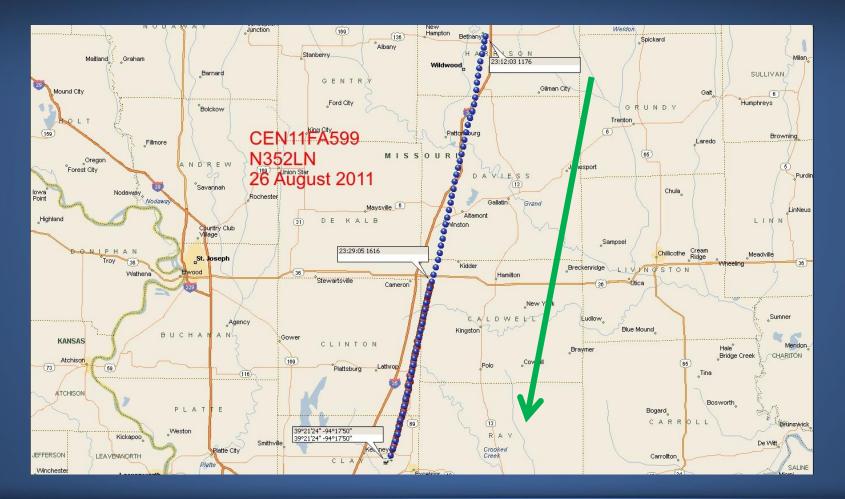

es not signed
- Fuel samples not taken
- Helicopter not refueled
  - 1 hour of fuel onboard



## Flight History

- At 1722 pilot received flight request
- Hospital patient transfer
- At 1728 flight departed
- Pilot reported "2 hours of fuel and 3 persons onboard"
- At 1758 landed at helicopter pad



## Flight History

- Pilot spoke to communication specialist from 1800 – 1806
- Admitted to low fuel situation
- Unable to fly to destination hospital 62 nm
- Chose to refuel at Mosby 58 nm
- Only 2 minute difference in flight time



## Flight History

- Operational Control Center (OCC) not notified
- At 1811 flight departed from Bethany
- Pilot reported "45 minutes of fuel and 4 persons onboard"
- Helicopter actually had about 30 minutes of fuel onboard



## Flight Track from Bethany, MO





#### Flight Track Nearing Accident Site





## **Initial Findings**

- No ground fire
- Fuel system was intact and tests verified its accuracy
- Less than 1 liter of fuel remained
- Loss of power due to fuel exhaustion
- Pilot and helicopter were properly certificated



#### Safety Issues

- Distraction due to personal texting
- OCC involvement in decision-making
- Autorotation entry procedures
- Simulator training for HEMS pilots
- Lack of a flight recorder



#### Parties to the Investigation

- Federal Aviation Administration
- Air Methods Corporation
- Professional Helicopter Pilots Association



#### Accredited Representative

- Bureau d'Enquêtes et d'Analyses (BEA)
  - Eurocopter
  - Turbomeca





# National Transportation Safety Board